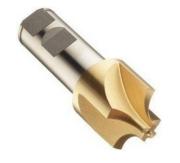

**Annular Cutter** 

Slitting Saw Ground TeethStaggered Teeth SCCS

**Dove Tail Cutter** 

Centre Drill

**Wood Ruff Cutter** 

Counter Sink Cutter Corner Rounding Cutter

**Ball Nose Endmill** 

Single Flute Endmill