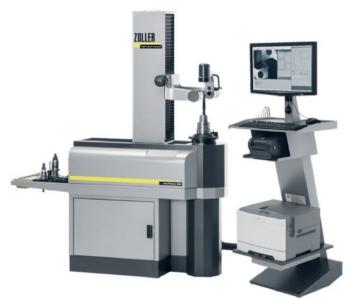

- Band Saw Machine
- Milling machine
- CNC turning center
- Hardening Plant
- CNC Grinding Machine Walter
- Profile Checking Machine Zoller
- Special purpose machine