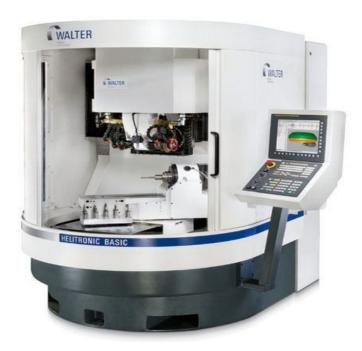

## **CNC Tool & Cutter Grinding Machine**

The Jones Tools, cutting tools are manufactured on German based company Walter CNC Tool cutter Grinders & CNC Profile Grinders. With our Latest Grinding Technology and with latest software & Tool Geometries we offer high performing cutting Tools.

- Band Saw Machine
- Milling machine
- CNC turning center
- Hardening Plant
- CNC Grinding Machine Walter
- Profile Checking Machine Zoller
- Special purpose machine