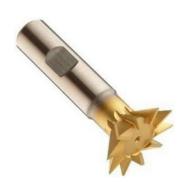

**Annular Cutter** 

Slitting Saw Ground TeethStaggered Teeth SCCS

**Dove Tail Cutter** 

Centre Drill

**Wood Ruff Cutter** 

Counter Sink Cutter Corner Rounding Cutter

**Ball Nose Endmill** 

Single Flute Endmill