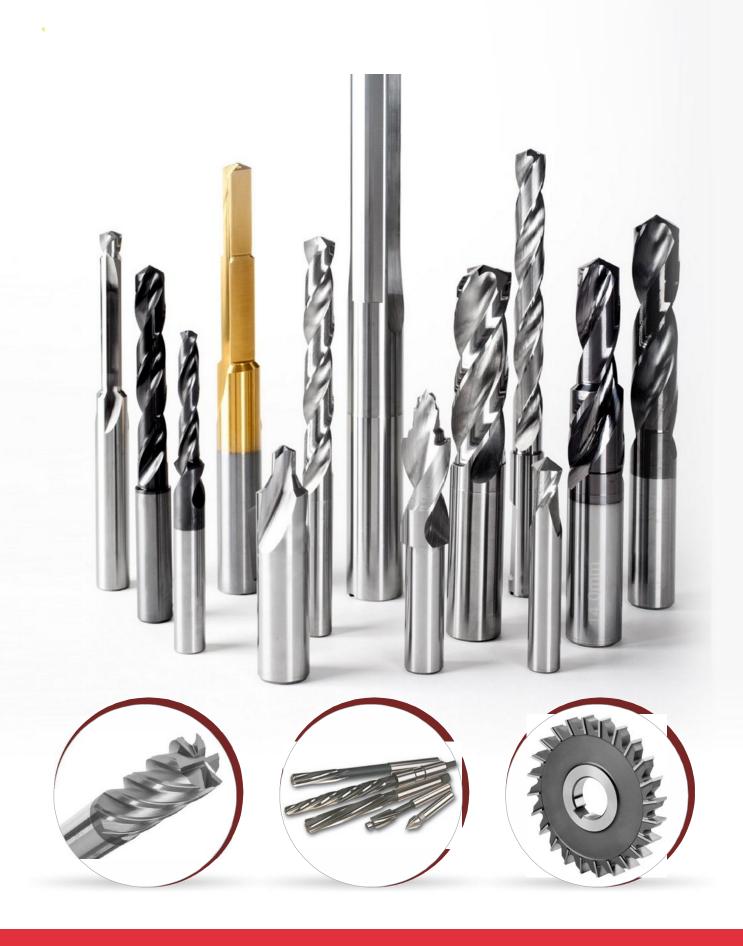

## **HSS & Carbide Cutting Tools**

The Jones Tools welcomes you to its flourishing macrocosm of industrial cutting tools. We are emerging as manufacturers of all types of Bore Type Milling Cutters, Shank Type Tools, Carbide Cutting Tools, Segmental Saws etc. We have well established marketing network and our tools are available all over the countrythrough Representatives & Dealers.

**Annular Cutter** 

Slitting Saw Ground TeethStaggered Teeth SCCS

**Dove Tail Cutter** 

Centre Drill

**Wood Ruff Cutter** 

Counter Sink Cutter Corner Rounding Cutter

**Ball Nose Endmill** 

Single Flute Endmill