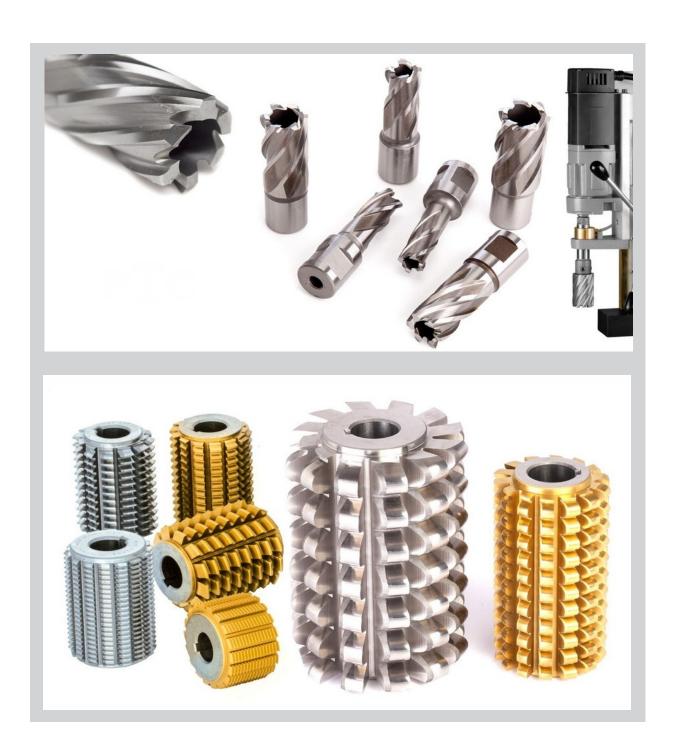

**Annular Cutter** 

Slitting Saw Ground TeethStaggered Teeth SCCS

**Dove Tail Cutter** 

Centre Drill

**Wood Ruff Cutter** 

Counter Sink Cutter Corner Rounding Cutter

**Ball Nose Endmill** 

Single Flute Endmill